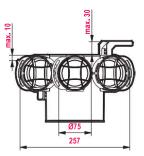

s failure-free operation for many years and thanks to the use of a bacteriostatic additive the product has obtained a very high level of bactericidal activity.

The design of the plenum box allows it to be mounted on different surfaces and in different planes. The Ø75 mm female connectors are equipped with a gasket and special protection of the connected ducts, which ensures the tightness of the entire system in the high D class. Mounting of the box is facilitated by brackets allowing for the installation height adjustment that adapts to the place of installation. They guarantee the quick and easy installation of the plenum boxes in the system.

It is possible to install them on floor / wall / ceiling: made of concrete or plasterboard.



## **FLOW CHARACTERISTCS**



#### **DIMENSIONS**