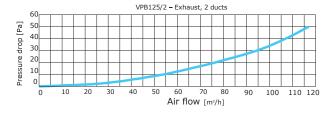

ve the product has obtained a very high level of bactericidal activity. The design of the plenum box allows it to be mounted on different surfaces and in different planes. The Ø75 mm female connectors are equipped with a gasket and special protection of the connected ducts, which ensures the tightness of the entire system in the high D class. Mounting of the box is facilitated by brackets allowing for the installation height adjustment that adapts to the place of installation. They guarantee the quick and easy installation of the plenum boxes in the system. The box allows for connecting a maximum of two Ø75 mm ventilation ducts to a supply or exhaust air valve. It is possible to install them on floor / wall / ceiling: made of concrete or plasterboard.



### **FLOW CHARACTERISTCS**









#### **DIMENSIONS**







# VPB125-3 plenum box









YETHYLENE BACTERICIDAL

The AWENTA PRO VPB 125-3 plenum box is used to connect three flexible air ducts to the distribution boxes. Thanks to the possibility of supplying up to three ducts, it is recommended for mounting air valves in rooms requiring intensive ventilation, e.g. kitchen, bathroom or toilet. The high air flow efficiency of the VPB 125-3 box makes it possible to achieve increased ventilation parameters without having to drill additional holes in the ceiling.

The AWENTA PRO plenum boxes are made of durable HDPE polyethylene with a bacteriostatic Nano-Silver additive. The robust structure guarantees failure-free operation for many years and thanks to the use of a bacteriostatic additive the product has obtained a very