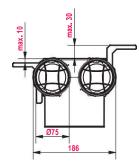

#### **DIMENSIONS**

The AWENTA PRO plenum boxes are made of durable HDPE polyethylene with a bacteriostatic Nano-Silver additive. The robust structure guarantees failure-free operation for many years and thanks to the use of a bacteriostatic additive the product has obtained a very high level of bactericidal activity. The design of the plenum box allows it to be mounted on different surfaces and in different planes. The Ø75 mm female connectors are equipped with a gasket and special protection of the connected ducts, which ensures the tightness of the entire system in the high D class. Mounting of the box is facilitated by brackets allowing for the installation height adjustment that adapts to the place of installation. They guarantee the quick and easy installation of the plenum boxes in the system. The box allows for connecting a maximum of two Ø75 mm ventilation ducts to a supply or exhaust air valve. It is possible to install them on floor / wall / ceiling: made of concrete or plasterboard.