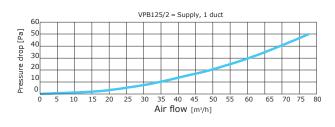

additive the product has obtained a very high level of bactericidal activity. The design of the plenum box allows it to be mounted on different surfaces and in different planes. The Ø75 mm female connectors are equipped with a gasket and special protection of the connected ducts, which ensures the tightness of the entire system in the high D class. Mounting of the box is facilitated by brackets allowing for the installation height adjustment that adapts to the place of installation. They guarantee the quick and easy installation of the plenum boxes in the system. The box allows for connecting a maximum of two Ø75 mm ventilation ducts to a supply or exhaust air valve. It is possible to install them on floor / wall / ceiling: made of concrete or plasterboard.



### **FLOW CHARACTERISTCS**









#### **DIMENSIONS**







# VPB125-3 plenum box









YETHYLENE BACTERICIDAL

The AWENTA PRO VPB 125-3 plenum box is used to connect three flexible air ducts to the distribution boxes. Thanks to the possibility of supplying up to three ducts, it is recommended for mounting air valves in rooms requiring intensive ventilation, e.g. kitchen, bathroom or toilet. The high air flow efficiency of the VPB 125-3 box makes it possible to achieve increased ventilation parameters without having to drill additional holes in the ceiling.

The AWENTA PRO plenum boxes are made of durable HDPE polyethylene with a bacteriostatic Nano-Silver additive. The robust structure guarantees failure-free operation for many years and thanks to the use of a bacteriostatic additive the product has obtained a