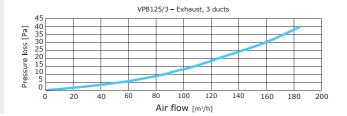

ust structure guarantees failure-free operation for many years and thanks to the use of a bacteriostatic additive the product has obtained a very high level of bactericidal activity.

The design of the plenum box allows it to be mounted on different surfaces and in different planes. The Ø75 mm female connectors are equipped with a gasket and special protection of the connected ducts, which ensures the tightness of the entire system in the high D class. Mounting of the box is facilitated by brackets allowing for the installation height adjustment that adapts to the place of installation. They guarantee the quick and easy installation of the plenum boxes in the system.

It is possible to install them on floor / wall / ceiling: made of concrete or plasterboard.



## **FLOW CHARACTERISTCS**



#### **DIMENSIONS**