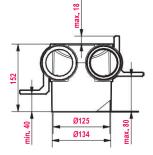

#### **DIMENSIONS**

The design of the plenum box allows it to be mounted on different surfaces and in different planes. The Ø75 mm female connectors are equipped with a gasket and special protection of the connected ducts, which ensures the tightness of the entire system in the high D class. Mounting of the box is facilitated by brackets allowing for the installation height adjustment that adapts to the place of installation. They guarantee the quick and easy installation of the plenum boxes in the system.