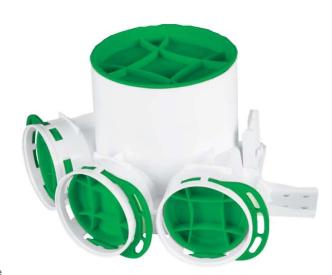

# VPB125-3 plenum box

YETHYLENE BACTERICIDAL

The AWENTA PRO VPB 125-3 plenum box is used to connect three flexible air ducts to the distribution boxes. Thanks to the possibility of supplying up to three ducts, it is recommended for mounting air valves in rooms requiring intensive ventilation, e.g. kitchen, bathroom or toilet. The high air flow efficiency of the VPB 125-3 box makes it possible to achieve increased ventilation parameters without having to drill additional holes in the ceiling.

The AWENTA PRO plenum boxes are made of durable HDPE polyethylene with a bacteriostatic Nano-Silver additive. The robust structure guarantees failure-free operation for many years and thanks to the use of a bacteriostatic additive the product has obtained a very high level of bactericidal activity.

The design of the plenum box allows it to be mounted on different surfaces and in different planes. The Ø75 mm female connectors are equipped with a gasket and special protection of the connected ducts, which ensures the tightness of the entire system in the high D class. Mounting of the box is facilitated by brackets allowing for the installation height adjustment that adapts to the place of installation. They guarantee the quick and easy installation of the plenum boxes in the system.