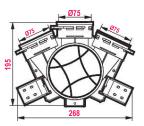

ilure-free operation for many years and thanks to the use of a bacteriostatic additive the product has obtained a very high level of bactericidal activity.

The design of the plenum box allows it to be mounted on different surfaces and in different planes. The Ø75 mm female connectors are equipped with a gasket and special protection of the connected ducts, which ensures the tightness of the entire system in the high D class. Mounting of the box is facilitated by brackets allowing for the installation height adjustment that adapts to the place of installation. They guarantee the quick and easy installation of the plenum boxes in the system.

It is possible to install them on floor / wall / ceiling: made of concrete or plasterboard.



## **FLOW CHARACTERISTCS**



#### **DIMENSIONS**