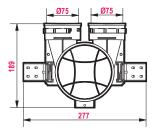

#### **DIMENSIONS**

The design of the plenum box allows it to be mounted on different surfaces and in different planes. The Ø75 mm female connectors are equipped with a gasket and special protection of the connected ducts, which ensures the tightness of the entire system in the high D class. Mounting of the box is facilitated by brackets allowing for the installation height adjustment that adapts to the place of installation. They guarantee the quick and easy installation of the plenum boxes in the system.