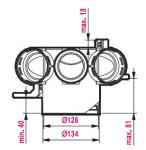

failure-free operation for many years and thanks to the use of a bacteriostatic additive the product has obtained a very high level of bactericidal activity.

The design of the plenum box allows it to be mounted on different surfaces and in different planes. The Ø75 mm female connectors are equipped with a gasket and special protection of the connected ducts, which ensures the tightness of the entire system in the high D class. Mounting of the box is facilitated by brackets allowing for the installation height adjustment that adapts to the place of installation. They guarantee the quick and easy installation of the plenum boxes in the system.

It is possible to install them on floor / wall / ceiling: made of concrete or plasterboard.



## **FLOW CHARACTERISTCS**



#### **DIMENSIONS**