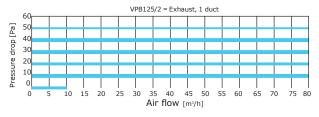

ditive the product has obtained a very high level of bactericidal activity. The design of the plenum box allows it to be mounted on different surfaces and in different planes. The Ø75 mm female connectors are equipped with a gasket and special protection of the connected ducts, which ensures the tightness of the entire system in the high D class. Mounting of the box is facilitated by brackets allowing for the installation height adjustment that adapts to the place of installation. They guarantee the quick and easy installation of the plenum boxes in the system. The box allows for connecting a maximum of two Ø75 mm ventilation ducts to a supply or exhaust air valve. It is possible to install them on floor / wall / ceiling: made of concrete or plasterboard.



### **FLOW CHARACTERISTCS**









#### **DIMENSIONS**







# VPB125-3 plenum box









YETHYLENE BACTERICIDAL

The AWENTA PRO VPB 125-3 plenum box is used to connect three flexible air ducts to the distribution boxes. Thanks to the possibility of supplying up to three ducts, it is recommended for mounting air valves in rooms requiring intensive ventilation, e.g. kitchen, bathroom or toilet. The high air flow efficiency of the VPB 125-3 box makes it possible to achieve increased ventilation parameters without having to drill additional holes in the ceiling.

The AWENTA PRO plenum boxes are made of durable HDPE polyethylene with a bacteriostatic Nano-Silver additive. The robust structure guarantees failure-free operation for many years and thanks to the use of a bacteriostatic additive the product has obtained a v