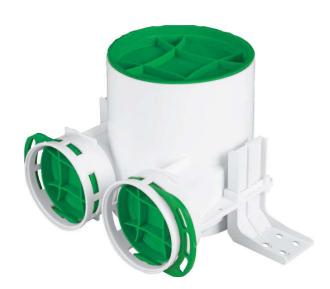

# VPB125-2 plenum box

The AWENTA PRO VPB 125-2 plenum box is used to connect two flexible ducts to the distribution boxes. Thanks to the possibility of supplying two ducts, it is recommended for mounting air valves in rooms requiring balanced ventilation intended for daytime stays or bedrooms.

The AWENTA PRO plenum boxes are made of durable HDPE polyethylene with a bacteriostatic Nano-Silver additive. The robust structure guarantees failure-free operation for many years and thanks to the use of a bacteriostatic additive the product has obtained a very high level of bactericidal activity. The design of the plenum box allows it to be mounted on different surfaces and in different planes. The Ø75 mm female connectors are equipped with a gasket and special protection of the connected ducts, which ensures the tightness of the entire system in the high D class. Mounting of the box is facilitated by brackets allowing for the installation height adjustment that adapts to the place of installation. They guarantee the quick and easy installation of the plenum boxes in the system. The box allows for connecting a maximum of two Ø75 mm ventilation ducts to a supply or exhaust air valve. It is possible to install them on floor / wall / ceiling: made of concrete or plasterboard.