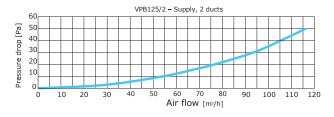

tive the product has obtained a very high level of bactericidal activity. The design of the plenum box allows it to be mounted on different surfaces and in different planes. The Ø75 mm female connectors are equipped with a gasket and special protection of the connected ducts, which ensures the tightness of the entire system in the high D class. Mounting of the box is facilitated by brackets allowing for the installation height adjustment that adapts to the place of installation. They guarantee the quick and easy installation of the plenum boxes in the system. The box allows for connecting a maximum of two Ø75 mm ventilation ducts to a supply or exhaust air valve. It is possible to install them on floor / wall / ceiling: made of concrete or plasterboard.



### **FLOW CHARACTERISTCS**









#### **DIMENSIONS**







# VPB125-3 plenum box









YETHYLENE BACTERICIDAL

The AWENTA PRO VPB 125-3 plenum box is used to connect three flexible air ducts to the distribution boxes. Thanks to the possibility of supplying up to three ducts, it is recommended for mounting air valves in rooms requiring intensive ventilation, e.g. kitchen, bathroom or toilet. The high air flow efficiency of the VPB 125-3 box makes it possible to achieve increased ventilation parameters without having to drill additional holes in the ceiling.

The AWENTA PRO plenum boxes are made of durable HDPE polyethylene with a bacteriostatic Nano-Silver additive. The robust structure guarantees failure-free operation for many years and thanks to the use of a bacteriostatic additive the product has obtained a ver